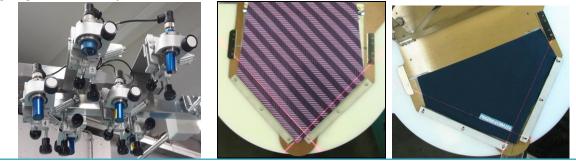

## Lasers

The machine has been equipped with eight lasers that allows to place and center the tie in the right position, in order to obtain a perfect stitching on all the ties produced.

The activation of the laser beams takes place automatically, the machine recognize the template that is going to stitch. They can be set on/off when needed.