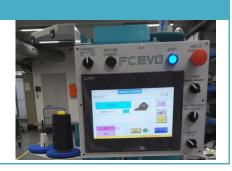

# Touch screen

The touch screen allows an easy communication between the operator and the machine.

The device displays the numbers of ties sewn, the template running, time and date.

It reports any anomaly or failure it may occur.