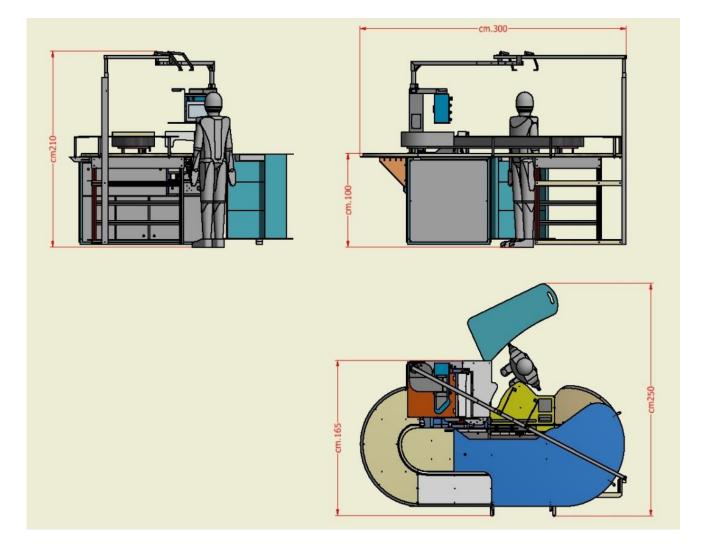

# FRIGERIO&CORAZZA

| GENERAL FEATURES           |                                             |
|----------------------------|---------------------------------------------|
| MACHINE SIZE               | 300 cm (L), 250 cm (W), 210 cm (H)          |
| TOTAL OCCUPIED AREA        | 350 cm X 400 cm                             |
| MACHINE WEIGHT             | 800 kg                                      |
| LINE VOLTAGE               | 400V 50Hz 3+N+G Standard/ others on request |
| CONTROLS POWER SUPPLY      | 24VDC                                       |
| INSTALLED POWER            | 4KVA approximate                            |
| COMPRESSED AIR PRESSURE    | 5,5/6 atm                                   |
| COMPRESSED AIR CONSUMPTION | 25 l/min                                    |