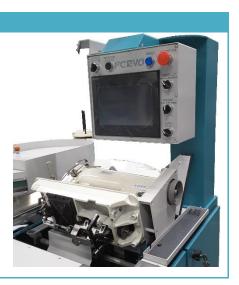

# **TIP MAKING MACHINE FC-EVO**

FC-Evo is a machine able to sew tie tips. It has been projected and built with meticulous care in any detail to obtain the highest quality, functionality and simplicity of use, always maintaining the same reliability and precision that characterised all the range of Frigerio e Corazza machines.

## Main features:

- 1. The machine runs with 4 templates.
- 2. High quality tie production: 2-sides sewing; 4-sides sewing; 7-folds tie.
- 3. High productivity: 6 templates per minute for every cycle.
- 4. Fast template replacement without any command or programming procedure.
- 5. Automatic recognition of the tie template running.
- 6. Possibility to set the starting/stop position of the side sewing according to the need.
- 7. Equipped with 6 adjustable lasers and possibility to set them on/off when needed.
- 8. Touch screen control panel.
- 9. Detector to recognise the no-sewn ties.
- 10. Easy ordinary maintenance.
- 11. Tilting sewing head machine Pfaff to allow the cleaning and the ordinary maintenance.
- 12. Equipped with a large area to stock the templates.
- 13. The machine has been certified in accordance with the current European law.
- 14. High quality of all the electromechanical and pneumatic components.