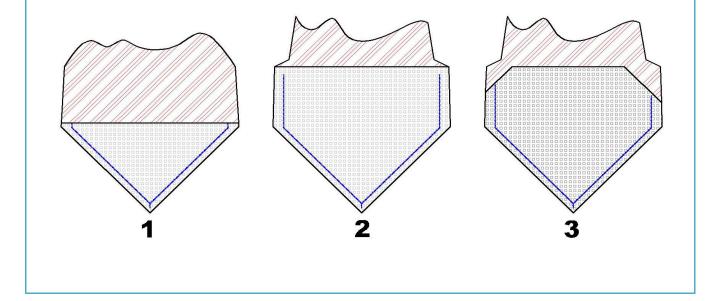

#### **POSSIBLE SEWING TYPES**

- 1 Two sides closed tie, regular and 7-folds
- 2 Four sides open tie, regular and 7-folds
- 3 Four sides tie with the possibility to choose when start and stop the sewing, regular and 7-folds