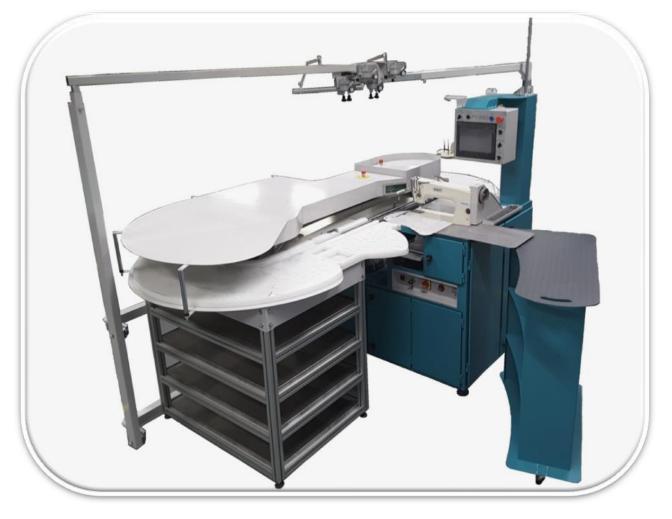

# **TIP MAKING MACHINE FC-EVO**

FC-Evo is a machine able to sew tie tips. It has been projected and built with meticulous care in any detail to obtain the highest quality, functionality and simplicity of use, always maintaining the same reliability and precision that characterised all the range of Frigerio e Corazza machines.

## Main features:

- 1. The machine runs with 4 templates.
- 2. High quality tie production: 2-sides sewing; 4-sides sewing; 7-folds tie.
- 3. High productivity: 6 templates per minute for every cycle.
- 4. Fast template replacement without any command or programming procedure.
- 5. Automatic recognition of the tie template running.
- 6. Possibility to set the starting/stop position of the side sewing according to the need.
- 7. Equipped with 6 adjustable lasers and possibility to set them on/off when needed.
- 8. Touch screen control panel.
- 9. Detector to recognise the no-sewn ties.
- 10. Easy ordinary maintenance.
- 11. Tilting sewing head machine Pfaff to allow the cleaning and the ordinary maintenance.
- 12. Equipped with a large area to stock the templates.
- 13. The machine has been certified in accordance with the current European law.
- 14. High quality of all the electromechanical and pneumatic components.